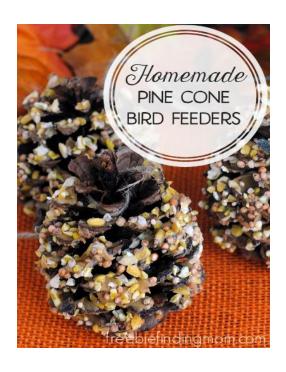

You have the possibility to make a bird feeder with peanut butter and birdseed and much more!

We will be starting at 3:00pm at Synergy Center on Wednesday,

December 12<sup>th</sup>!

Please RSVP by calling
Recovery Center East