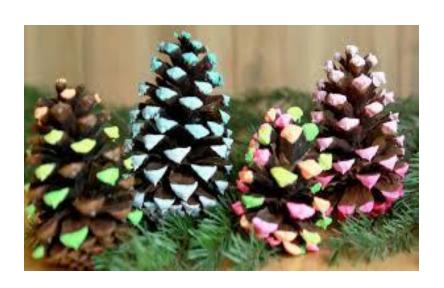

## **Crafts with Pine Cones!**

Come join Recovery Center East for a day of decorating pine cones at Synergy Center!

Pine cones are everywhere this time of year. They are seen on wreaths, in baskets, and of course on trees and the ground. We wanted to dedicate an activity to exploring our creativity with pine cones! *The materials will be provided for you.* Of course if you have anything that you would like to bring from home you are more than welcome too.